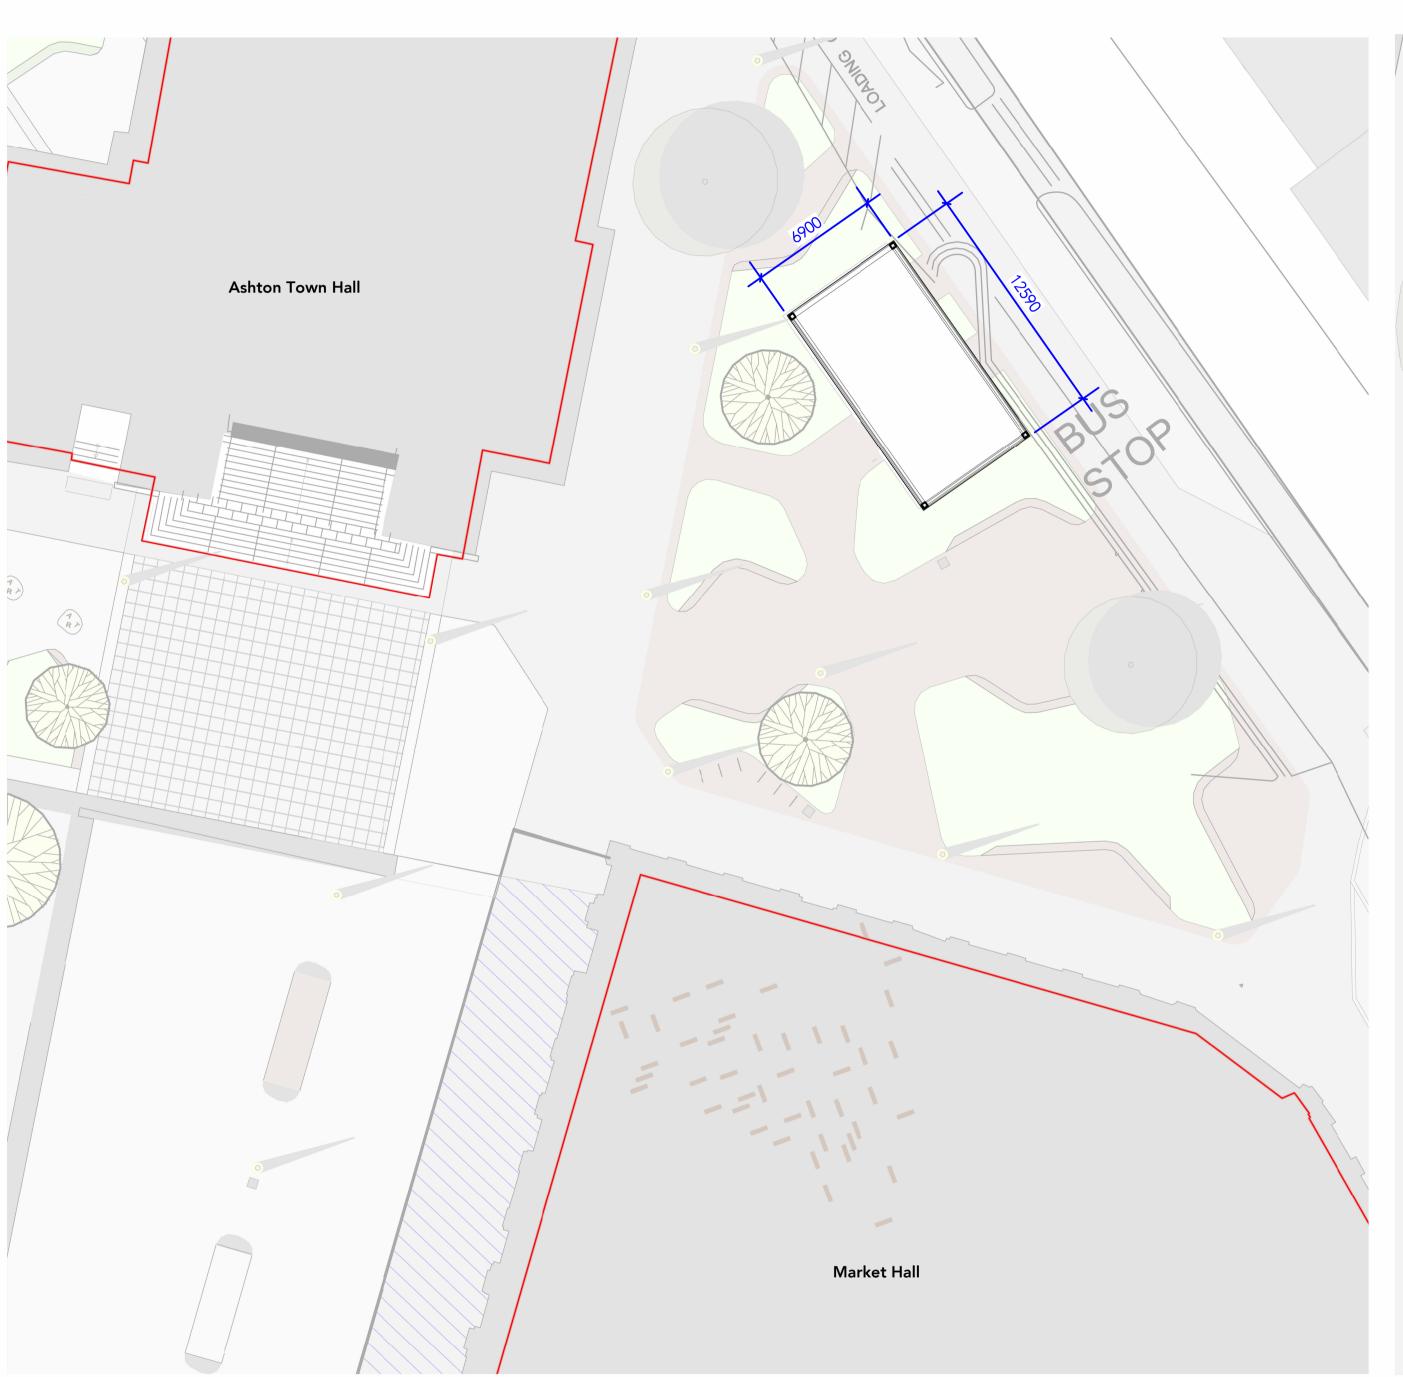

Proposed Roof Plan
1:200

2 Proposed Ground Floor Plan
1:100

Note: Do Not Scale from this drawing. Dimensions are to be checked on site. If in doubt please ask.

**GENERAL NOTES:** 

ALL MARKET STALL LAYOUTS, SEATING ZONES ARE INDICATIVE AT THIS STAGE

PLAN BASED ON 10 NO. KIOSKS, WITH INDICATIVE MIXED USE F&B AND REATIL. ALL KIOSK INTENAL LAYOUTS ARE INDICATIVE.
EXACT PLAN LAYOUT FOR RETAIL/F&B TO BE CONIFRMED
BY TMBC ESTATES AT A LATER DATE.

NUMBER OF PITCHES AND KIOSKS

9NO - 3X7M KIOSK 1NO - 6X7M KIOSK

44NO - 3X3M PITCHES UNDER THE CANOPY 46NO - 3X3M PITCHES OUTSIDE OF THE CANOPY 7NO - 2X3 PITCHES OUTSIDE OF THE CANOPY

REFER TO PLANIT FOR PUBLIC REALM/ LANDSCAPE DRAWINGS AND DETAILS.

ALL DIMENSIONS AND KIOSK LAYOUTS TBC SUBJECT TO TMBC APPROVAL.

SITE BOUNDARY

P01 JUNE 2023 PLANNING ISSUE

Rev Date Intls Details © The moral rights of the author are hereby asserted. This drawing and design is the sole property of Buttress Ltd and must not be reproduced without permission. Buttress Ltd is Registered in England and Wales: 5363573