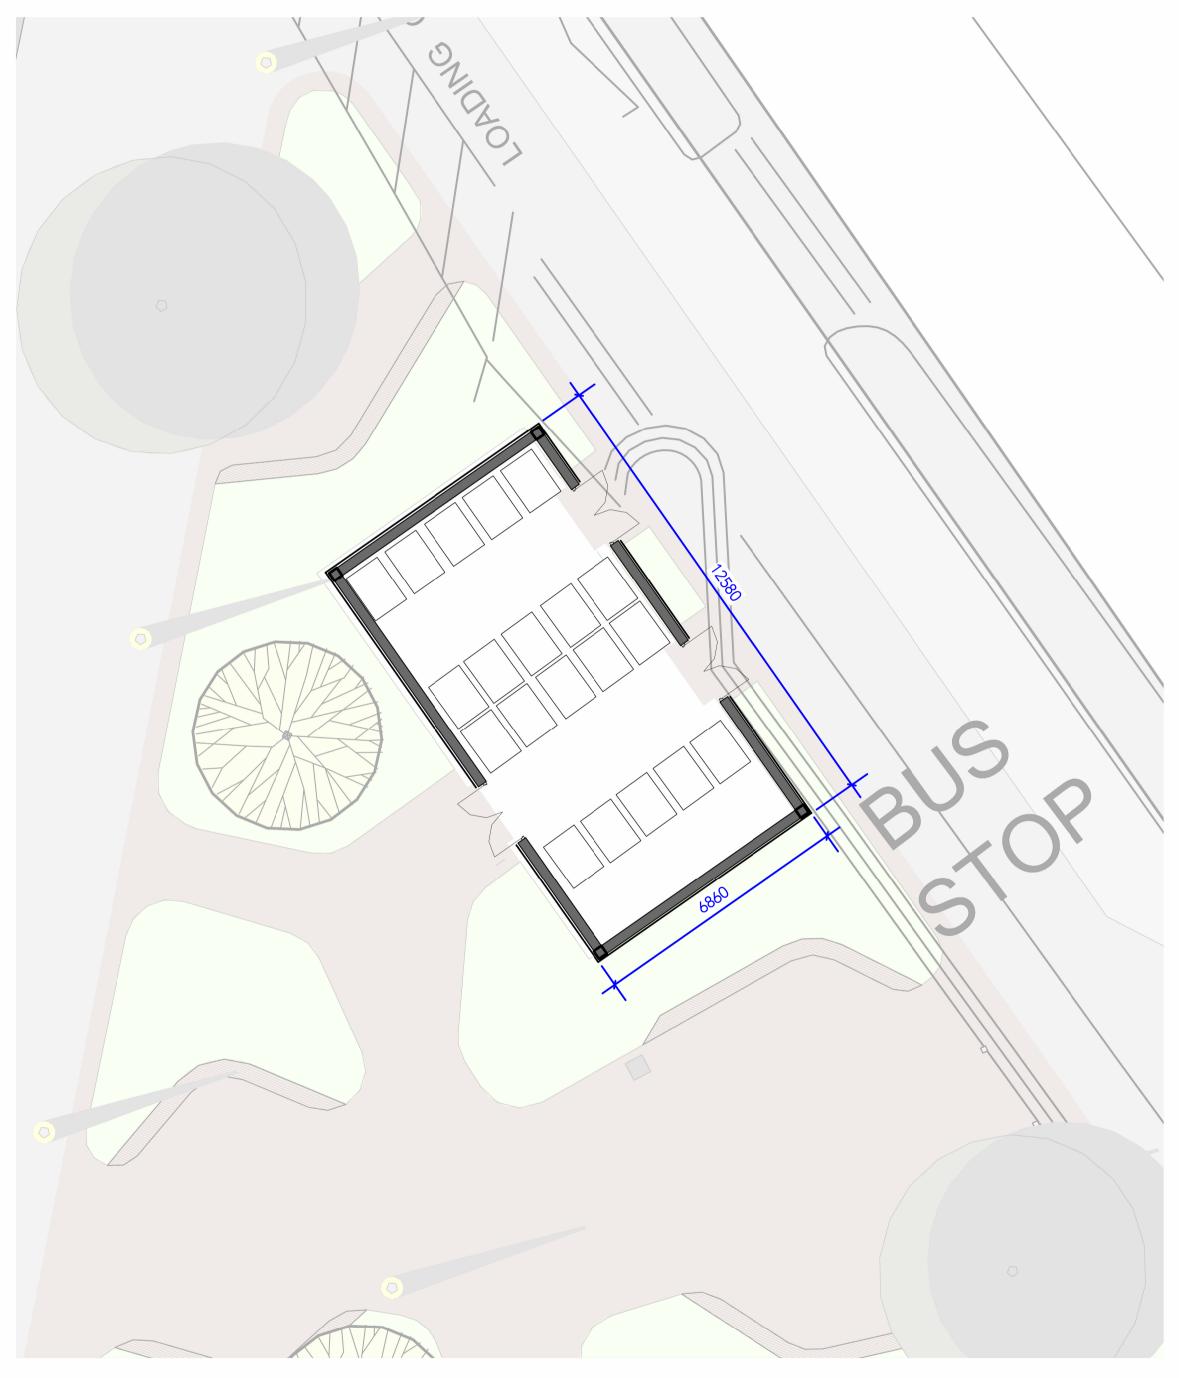

Proposed Roof Plan
1:200

2 Proposed Ground Floor Plan
1:100

Note: Do Not Scale from this drawing. Dimensions are to be checked on site. If in doubt please ask.

**GENERAL NOTES:** 

ALL MARKET STALL LAYOUTS, SEATING ZONES ARE INDICATIVE AT THIS STAGE

PLAN BASED ON 10 NO. KIOSKS, WITH INDICATIVE MIXED USE F&B AND REATIL. ALL KIOSK INTENAL LAYOUTS ARE INDICATIVE.
EXACT PLAN LAYOUT FOR RETAIL/F&B TO BE CONIFRMED
BY TMBC ESTATES AT A LATER DATE.

NUMBER OF PITCHES AND KIOSKS

9NO - 3X7M KIOSK 1NO - 6X7M KIOSK

44NO - 3X3M PITCHES UNDER THE CANOPY 46NO - 3X3M PITCHES OUTSIDE OF THE CANOPY 7NO - 2X3 PITCHES OUTSIDE OF THE CANOPY

REFER TO PLANIT FOR PUBLIC REALM/ LANDSCAPE DRAWINGS AND DETAILS.

ALL DIMENSIONS AND KIOSK LAYOUTS TBC SUBJECT TO TMBC APPROVAL.

SITE BOUNDARY

P01 JUNE 2023 PLANNING ISSUE

Rev Date Intls Details © The moral rights of the author are hereby asserted. This drawing and design is the sole property of Buttress Ltd and must not be reproduced without permission. Buttress Ltd is Registered in England and Wales: 5363573